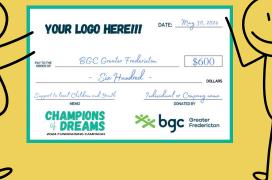

#### Every donation will receive:

tax receipt & certificate, with options for social media posts, etc. \$600+ ambassadors will also have a personalized 36x24 mock cheque created for a promo picture.

Click for more details.